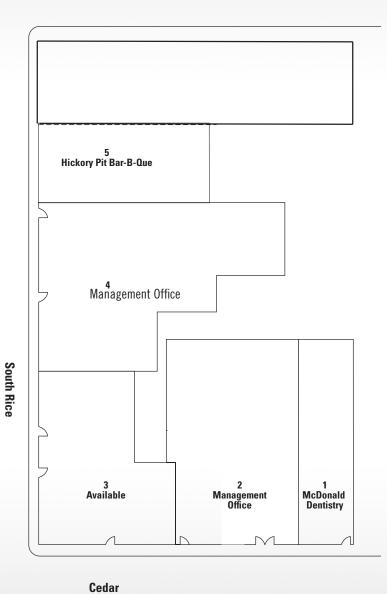

#### **Bissonnet**

| Name                       | Address         | Sq Ft                  |
|----------------------------|-----------------|------------------------|
| 1 McDonald Dentistry       | I               |                        |
| 5002                       | Cedar           | 1,083                  |
| 2 Management Office 5004/5 | e<br>5006 Cedar | 2,687                  |
| 3 Available                |                 | ,                      |
| 6611 4 Management Office   | South Rice      | 1,840                  |
| 6603                       | South Rice      | 3,515                  |
| 5 Hickory Pit Bar-B-Que    |                 |                        |
| 6601                       | South Rice      | 1,963<br><b>11,088</b> |