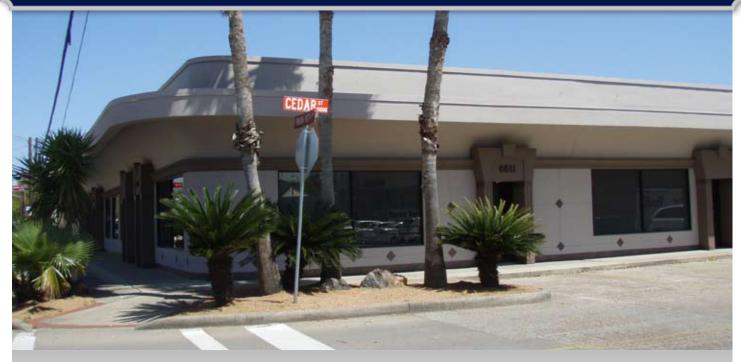

## BELLAIRE RETAIL CENTER

5002-5006 CEDAR AND 6601-6611 SOUTH RICE BELLAIRE, TX 77401

### PROPERTY HIGHLIGHTS

- 11,088 square feet, located in the heart of Bellaire
- Professionally managed and leased
- Excellent traffic location

- Tenants include: McDonald Dentistry, Management Office, Hickory Pit Bar-B-Que
- Available Tenant Improvement allowance
- Ideal location for medical office